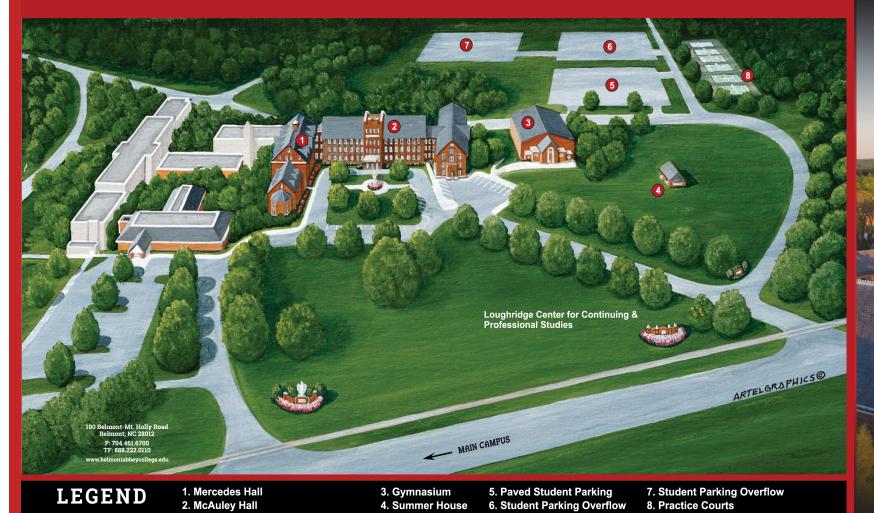

esidence Hall
- St. Benedict Residence Hall 19.
- 20. St. Michael the Archangel
- Residence Hall
- Center for Student Success •
- 22. Raphael Arthur Residence Hall
  - **Campus Safety & Police** •
- 23. St. Gregory the Great Residence Hall
- 25. Wheeler Center
  - **Coaches'** Offices
  - **Basketball Court**
  - - Sport Performance Center

- 26. Alumni Field
- Abbey Yard Baseball Field 27.
- Intramural Sports Field 28.
- Crusader Field Softball 29.
- 30. Cuthbert Allen Apartments
- Reidy Tennis Pavilion (Upcoming) 31.
- 32. Practice Fields
- 33. CaroMont Belmont Hospital (Summer 2024)
- 24. St. Gertrude the Great Residence Hall 34. Track & Field Facility (Spring 2024)
  - 35. The Belmont House (private)
  - 36. Mira Via
  - Parking A-K

# **BELMONT ABBEY COLLEGE** SACRED HEART EXTENSION



# Belmont Abbey College is:

- 8.5 Miles from Charlotte-Douglas International Airport
- 10 miles from Charlotte

Our main address: Belmont Abbey College 100 Belmont-Mt. Holly Rd. Belmont, NC 28012

# **DIRECTIONS TO MAIN CAMPUS**

- Airport

## From North/ 1. As you exit the airport, follow the signs toward I-85 S

- 2. At the third light, turn left under the overpass, onto I-85 S
  - From I-85 S take the Belmont Abbey College Exit 26
  - Turn left at the first light at Belmont-Mt. Holly Rd. 4
  - 5. Turn right at the next light into campus
  - Turn right at the gate house 6.
  - Turn left into St. Leo/Haid parking lot (see reverse Lot E) 7.

From South/ 1. Follow I-85 N to Belmont

5.

6.

- From I-85 N take the Belmont Abbey College Exit 26 2. Turn left at first light at McAdenville Rd